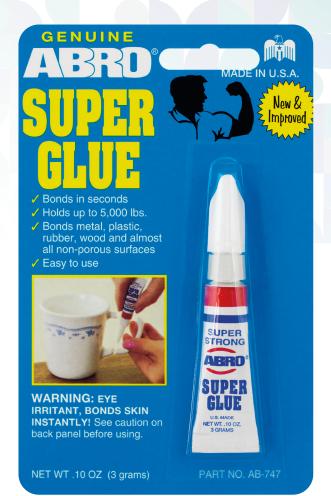

## **BONDS IN SECONDS**

Permanent, clear and super strong. Bonds most non-porous surfaces in seconds. Easy to use.

- Bonds in Seconds
- Holds Up to 5,000 lbs.
- Bonds Metal, Plastic, Rubber, Wood and **Almost All Non-Porous Surfaces**
- Resistant to Impact, High and Low Temperatures and Most Chemicals

## AB-747 **SUPER GLUE PRODUCT SHEET** 08/2022

| Part No. | Size     | Pcs/Case |
|----------|----------|----------|
| AB-747   | .10oz/3g | 12/CASE  |

ABRO Industries, Inc. • 3580 Blackthorn Court South Bend, IN 46628 U.S.A. • Ph. (+1) 574-232-8289 | Fx. (+1) 574-232-8295